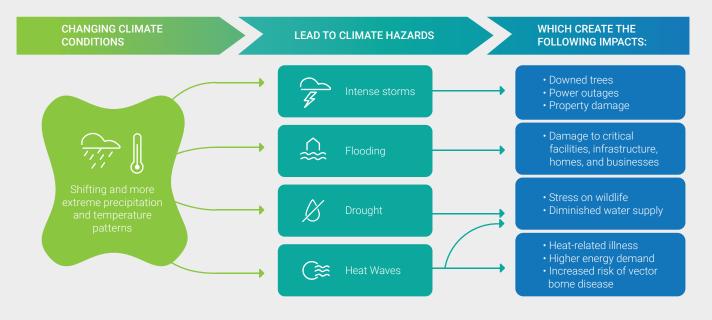

### **CLIMATE HAZARDS**

Climate change will intensify existing climate hazards in Watertown, with impacts to community health, local natural resources, and infrastructure.

**Watertown** is where things get made. Here, generations of industry flourish beside new technologies and a growing diversity of cultures. As a changing climate and shifting economy threaten to disrupt the place we call home, *Resilient Watertown* is how we will chart the course to a sustainable future together.