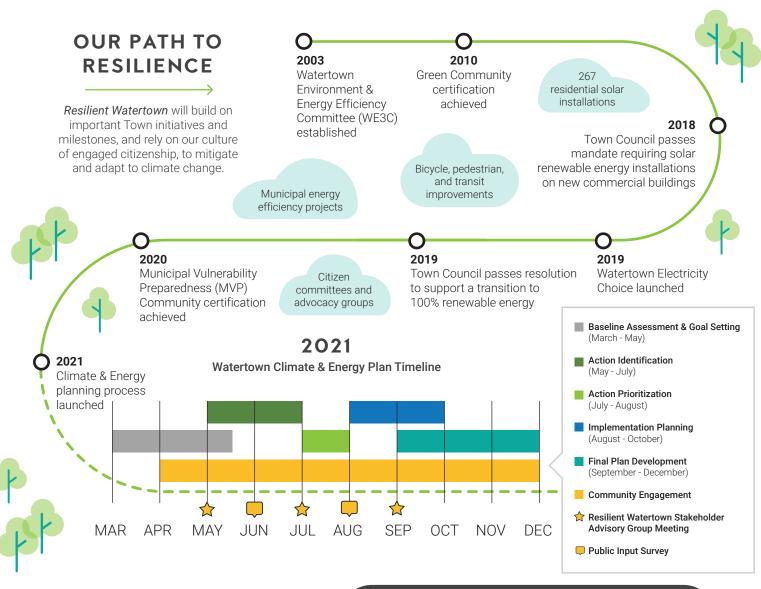

#### **OUR PLAN**

There are two levers for acting on climate change: reducing our GHG emissions and adapting to unavoidable changes. Our Climate & Energy Plan will identify opportunities to reduce GHGs, while enhancing our community's resilience to those climate hazards we are already experiencing.

### **CLIMATE HAZARDS**

Climate change will intensify existing climate hazards in Watertown, with impacts to community health, local natural resources, and infrastructure.

**Watertown** is where things get made. Here, generations of industry flourish beside new technologies and a growing diversity of cultures. As a changing climate and shifting economy threaten to disrupt the place we call home, *Resilient Watertown* is how we will chart the course to a sustainable future together.