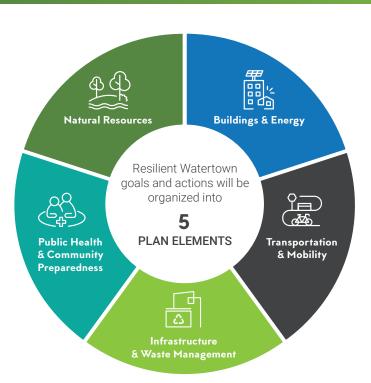

# RESILIENT WATERTOWN CLIMATE & ENERGY PLAN

Watertown stands united to preserve and strengthen our unique neighborhoods and natural resources. With *Resilient Watertown*, our Climate & Energy plan, we are committed to equity, communication, and innovation while reducing our greenhouse gas (GHG) emissions and enabling all residents to thrive in the face of climate change.





#### **OUR PLAN**

There are two levers for acting on climate change: reducing our GHG emissions and adapting to unavoidable changes. Our Climate & Energy Plan will identify opportunities to reduce GHGs, while enhancing our community's resilience to those climate hazards we are already experiencing.

**6 GUIDING PRINCIPLES** aligned with our Town priorities will be the foundation for achieving our goals and implementing our actions.

| Greenhouse Gas<br>Emission Reduction | Resilience | Preservation of<br>Natural Resources |
|--------------------------------------|------------|--------------------------------------|
| Regional                             | Economic   | Equity and                           |
| Collaboration                        | Vitality   | Justice